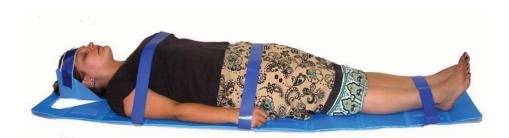

## The Quick Transfer (QT)

The QT is easy to use, affordable, completely disposable and an effective way to transport patients who do not require complete spinal immobilization. The product is constructed of 4 mil blue plastic corrugated material. The QT comes complete with a built in head immobilization unit and includes 3 disposable stick & cut straps and 1 disposable head strap.