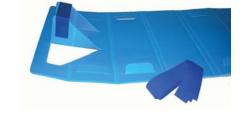

## The Quick Transfer (QT)

The QT is easy to use, affordable, completely disposable and an effective way to transport patients who do not require complete spinal immobilization. The product is constructed of 4 mil blue plastic corrugated material. The QT comes complete with a built in head immobilization unit and includes 3 disposable stick & cut straps and 1 disposable head strap.

## What makes The QT the superior choice?

- Folds down to 21" x 7" for easy storage
- Converts to pediatric size
- Tapered at the bottom
- Durable when wet

Item # 3045 Also available in case of 10.

For more information, call 800-438-6677, or visit www.MorrisonMed.com.