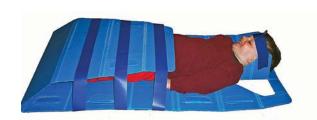

## The Quick Transfer (QT)

The QT is easy to use, affordable, completely disposable and an effective way to transport patients who do not require complete spinal immobilization. The product is constructed of 4 mil blue plastic corrugated material. The QT comes complete with a built in head immobilization unit and includes 3 disposable stick & cut straps and 1 disposable head strap.

## What makes The QT the superior choice?

- Folds down to 21" x 7" for easy storage
- Converts to pediatric size
- Tapered at the bottom
- Durable when wet

Item # 3045 Also available in case of 10.

For more information, call 800-438-6677, or visit www.MorrisonMed.com.